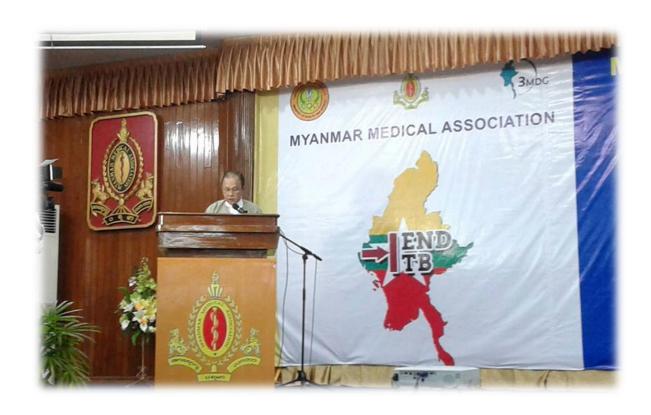

Established since 1949, 18315 members and 2819 pro members 40 specialty societies and special interest groups 19 branch offices over the country



## 63<sup>rd</sup> Myanmar Medical Conference Magway







#### MMA Yangon Conference







#### Regular Academic Activities

- Certificate courses of CME for GPs
- Distance Learning Certificate courses of CME for GPs
- Primary Trauma Care
- Basic and Intermediate Biostatistics



#### Common Clinical Problems for GP







#### Emergency Management for GP







## CME on Thyroid Disorders







## Primary Trauma Care











## MOHS Visit for H1N1 Briefing











#### Seasonal Flu







#### CME on Professional Ethics at Taikkyi Hospital







## MMA TB Symposium







#### International Conferences Hosted by Specialist Societies of MMA















snoring and obstructive sleep upnea syndrome in childhood A Prof. Daniel Goh (Singa)







r Krishnamoorthy Naidavaie (Singapor

www.apfc2017mvanmar.org

Chua Mei Chien (Singapore



#### Health Education for Public

- Hypertension, Diabetes, HIV/AIDS, TB,
- Dengue Hemorrhagic Fever
- Depression
- World AIDS day, World Breast Cancer Day, World Rabies Day, World Osteoporosis day



### World Medical Ethics Day







## World Rabies Day









### Breast Cancer Day Public Talk







#### World Contraception Day









#### Publication

- MMJ
- MMA Newsletter

















#### MMA Press





#### Guidelines









#### Support Group For Elderly Doctors founded 2006















MMA Paying