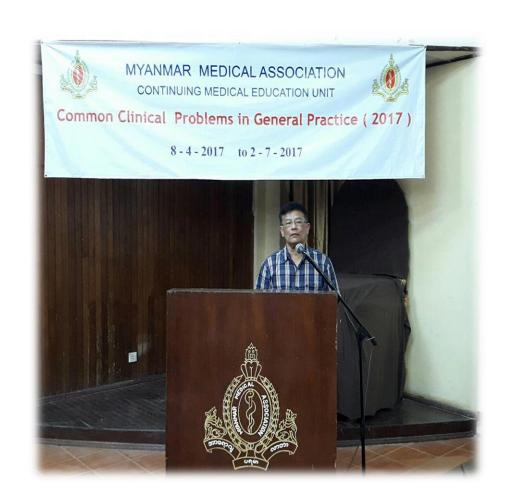

Established since 1949, 18315 members and 2819 pro members 40 specialty societies and special interest groups 19 branch offices over the country



## 63<sup>rd</sup> Myanmar Medical Conference Magway







#### MMA Yangon Conference







#### Regular Academic Activities

- Certificate courses of CME for GPs
- Distance Learning Certificate courses of CME for GPs
- Primary Trauma Care
- Basic and Intermediate Biostatistics



#### Common Clinical Problems for GP







#### Emergency Management for GP







## CME on Thyroid Disorders







## Primary Trauma Care











## MOHS Visit for H1N1 Briefing











#### Seasonal Flu







#### CME on Professional Ethics at Taikkyi Hospital







## MMA TB Symposium







#### International Conferences Hosted by Specialist Societies of MMA















snoring and obstructive sleep upnea syndrome in childhood A Prof. Daniel Goh (Singa)







r Krishnamoorthy Naidavaie (Singapor

www.apfc2017mvanmar.org

Chua Mei Chien (Singapore



#### Health Education for Public

- Hypertension, Diabetes, HIV/AIDS, TB,
- Dengue Hemorrhagic Fever
- Depression
- World AIDS day, World Breast Cancer Day, World Rabies Day, World Osteoporosis day



### World Medical Ethics Day







## World Rabies Day