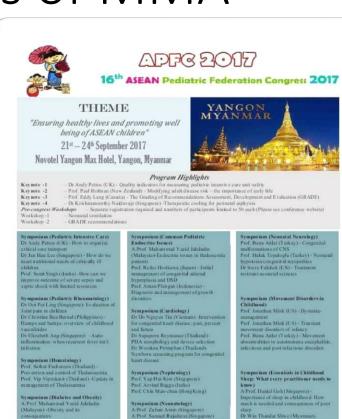

#### International Conferences Hosted by Specialist Societies of MMA

snoring and obstructive sleep upnea syndrome in childhood A Prof. Daniel Goh (Singa)

r Krishnamoorthy Naidavaie (Singapor

www.apfc2017mvanmar.org