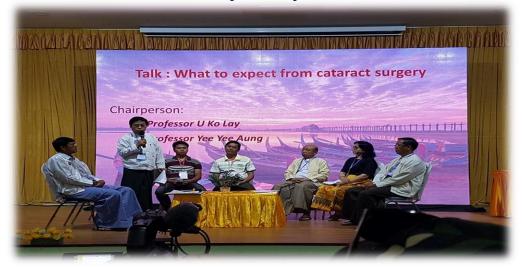

#### International Conferences Hosted by Specialist Societies of MMA

snoring and obstructive sleep upnea syndrome in childhood A Prof. Daniel Goh (Singa)

r Krishnamoorthy Naidavaie (Singapor

www.apfc2017mvanmar.org

Chua Mei Chien (Singapore