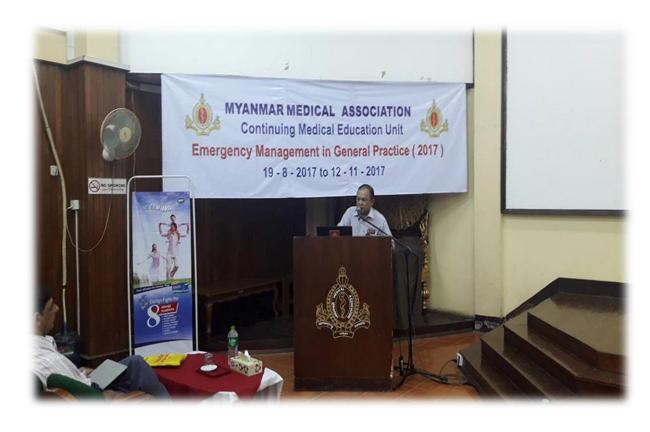

Established since 1949, 18315 members and 2819 pro members 40 specialty societies and special interest groups 19 branch offices over the country



## 63<sup>rd</sup> Myanmar Medical Conference Magway







#### MMA Yangon Conference







#### Regular Academic Activities

- Certificate courses of CME for GPs
- Distance Learning Certificate courses of CME for GPs
- Primary Trauma Care
- Basic and Intermediate Biostatistics



#### Common Clinical Problems for GP







#### Emergency Management for GP







## CME on Thyroid Disorders







## Primary Trauma Care











## MOHS Visit for H1N1 Briefing











#### Seasonal Flu







#### CME on Professional Ethics at Taikkyi Hospital







## MMA TB Symposium







#### International Conferences Hosted by Specialist Societies of MMA















snoring and obstructive sleep upnea syndrome in childhood A Prof. Daniel Goh (Singa)







r Krishnamoorthy Naidavaie (Singapor

www.apfc2017mvanmar.org

Chua Mei Chien (Singapore



#### Health Education for Public

- Hypertension, Diabetes, HIV/AIDS, TB,
- Dengue Hemorrhagic Fever
- Depression
- World AIDS day, World Breast Cancer Day, World Rabies Day, World Osteoporosis day



### World Medical Ethics Day







## World Rabies Day









### Breast Cancer Day Public Talk