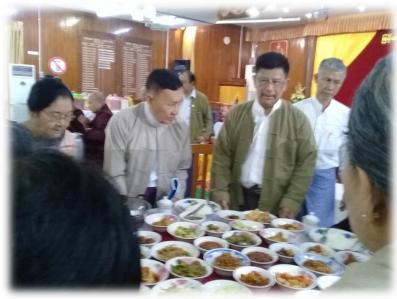

#### Support Group For Elderly Doctors founded 2006

MMA Paying Homage to Elderly Doctors