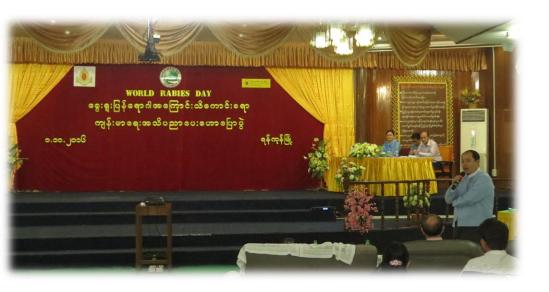

GP







#### Emergency Management for GP







## CME on Thyroid Disorders







## Primary Trauma Care











## MOHS Visit for H1N1 Briefing











#### Seasonal Flu







#### CME on Professional Ethics at Taikkyi Hospital







## MMA TB Symposium







#### International Conferences Hosted by Specialist Societies of MMA















snoring and obstructive sleep upnea syndrome in childhood A Prof. Daniel Goh (Singa)







r Krishnamoorthy Naidavaie (Singapor

www.apfc2017mvanmar.org

Chua Mei Chien (Singapore



#### Health Education for Public

- Hypertension, Diabetes, HIV/AIDS, TB,
- Dengue Hemorrhagic Fever
- Depression
- World AIDS day, World Breast Cancer Day, World Rabies Day, World Osteoporosis day



### World Medical Ethics Day







## World Rabies Day









### Breast Cancer Day Public Talk







#### World Contraception Day









#### Publication

- MMJ
- MMA Newsletter

















#### MMA Press





#### Guidelines









#### Support Group For Elderly Doctors founded 2006















MMA Paying Homage to Elderly Doctors











## MMA BUDDHIST SOCIETY









## Public Health Project

#### 10 public health projects

- Malaria, TB, Reproductive Health, Youth development
- Humanitarian projects in the Rakhine and Kachin States
- Different partners namely Global Fund, UNFPA, USAID, 3MDG and PACT
- Malaria in > 130 townships
- ■TB in > 120 townships



## MMA TB Project











## MMA Malaria Project









#### **Activities Of MMA Branches**



#### MMA Bago Region







#### MMA Taungoo











#### MMA Ta