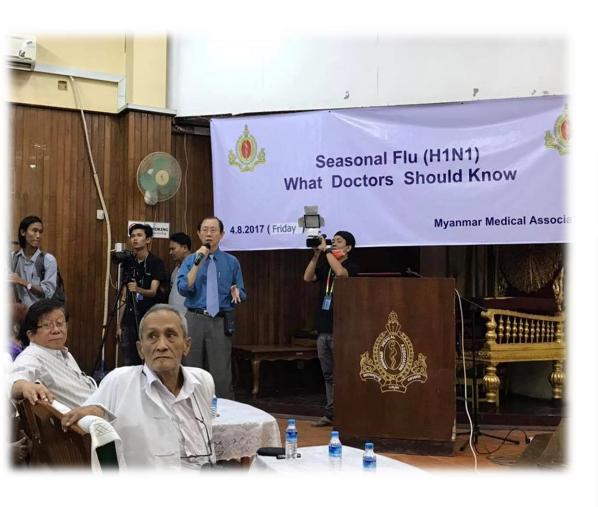

Established since 1949, 18315 members and 2819 pro members 40 specialty societies and special interest groups 19 branch offices over the country



## 63<sup>rd</sup> Myanmar Medical Conference Magway







#### MMA Yangon Conference







#### Regular Academic Activities

- Certificate courses of CME for GPs
- Distance Learning Certificate courses of CME for GPs
- Primary Trauma Care
- Basic and Intermediate Biostatistics



#### Common Clinical Problems for GP







#### Emergency Management for GP







## CME on Thyroid Disorders







## Primary Trauma Care











## MOHS Visit for H1N1 Briefing











#### Seasonal Flu







#### CME on Professional Ethics at Taikkyi Hospital







## MMA TB Symposium







#### International Conferences Hosted by Specialist Societies of MMA















snoring and obstructive sleep upnea syndrome in childhood A Prof. Daniel Goh (Singa)







r Krishnamoorthy Naidavaie (Singapor

www.apfc2017mvanmar.org

Chua Mei Chien (Singapore



#### Health Education for Public

- Hypertension, Diabetes, HIV/AIDS, TB,
- Dengue Hemorrhagic Fever
- Depression
- World AIDS day, World Breast Cancer Day, World Rabies Day, World Osteoporosis day



### World Medical Ethics Day







## World Rabies Day









### Breast Cancer Day Public Talk







#### World Contraception Day









#### Publication

- MMJ
- MMA Newsletter

















#### MMA Press





#### Guidelines