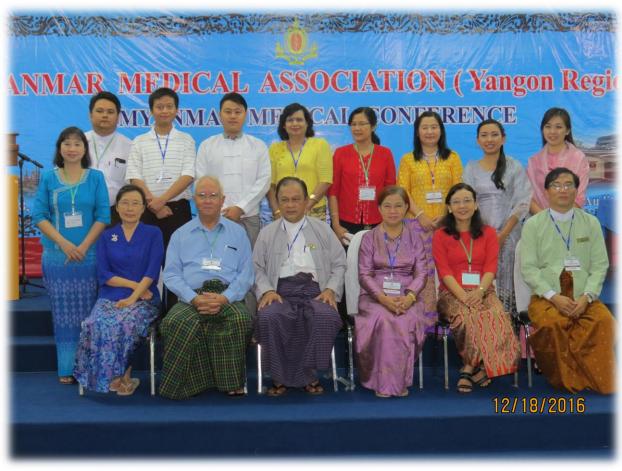

Established since 1949, 18315 members and 2819 pro members 40 specialty societies and special interest groups 19 branch offices over the country



## 63<sup>rd</sup> Myanmar Medical Conference Magway







#### MMA Yangon Conference







#### Regular Academic Activities

- Certificate courses of CME for GPs
- Distance Learning Certificate courses of CME for GPs
- Primary Trauma Care
- Basic and Intermediate Biostatistics



#### Common Clinical Problems for GP







#### Emergency Management for GP







## CME on Thyroid Disorders







## Primary Trauma Care











## MOHS Visit for H1N1 Briefing











#### Seasonal Flu







#### CME on Professional Ethics at Taikkyi Hospital







## MMA TB Symposium







#### International Conferences Hosted by Specialist Societies of MMA















snoring and obstructive sleep upnea syndrome in childhood A Prof. Daniel Goh (Singa)







r Krishnamoorthy Naidavaie (Singapor

www.apfc2017mvanmar.org

Chua Mei Chien (Singapore



#### Health Education for Publi