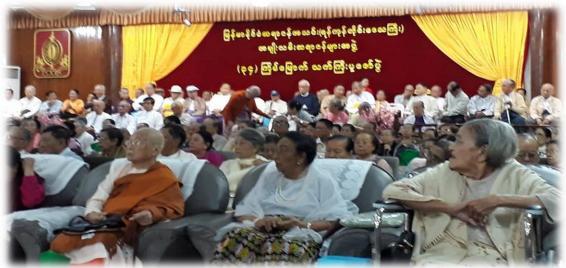

#### Support Group For Elderly Doctors founded 2006

MMA Paying Homage to Elderly Doctors