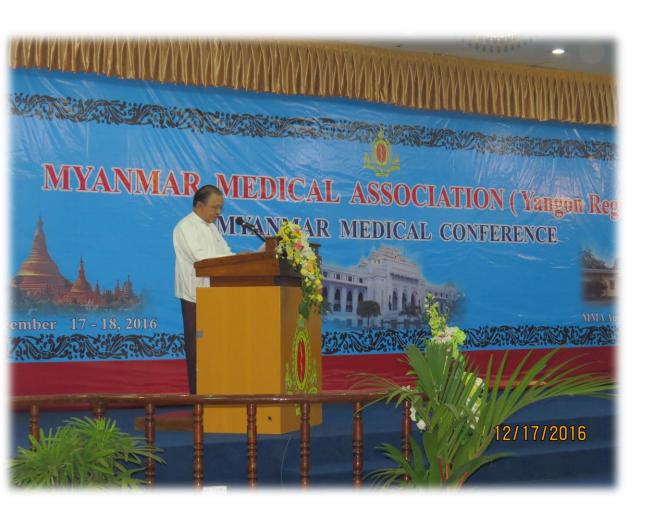

Established since 1949, 18315 members and 2819 pro members 40 specialty societies and special interest groups 19 branch offices over the country



## 63<sup>rd</sup> Myanmar Medical Conference Magway







#### MMA Yangon Conference







#### Regular Academic Activities

- Certificate courses of CME for GPs
- Distance Learning Certificate courses of CME for GPs
- Primary Trauma Care
- Basic and Intermediate Biostatistics



#### Common Clinical Problems for GP







#### Emergency Management for GP







## CME on Thyroid Disorders







## Primary Trauma Care











## MOHS Visit for H1N1 Briefing











#### Seasonal Flu







#### CME on Professional Ethics at Taikkyi Hospital







## MMA TB Symposium







#### International Conferences Hosted by Specialist Societies of MMA















snoring and obstructive sleep upnea syndrome in childhood A Prof. Daniel Goh (Singa)







r Krishnamoorthy Naidavaie (Singapor

www.apfc2017mvanmar.org

Chua Mei Chien (Singapore



#### Health Education for Pub