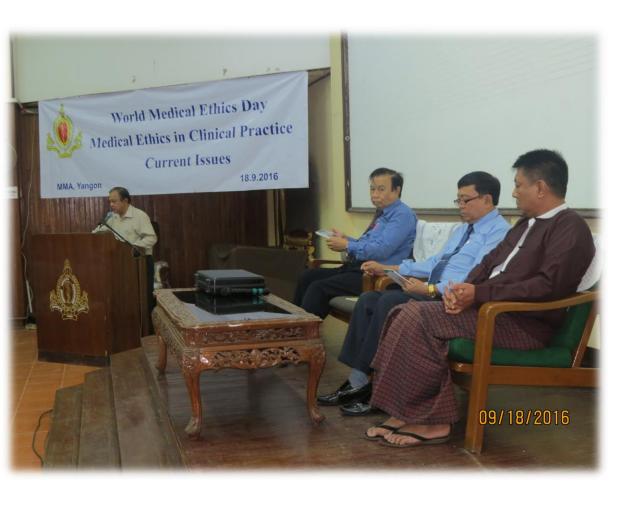

ommon Clinical Problems for GP







#### Emergency Management for GP







## CME on Thyroid Disorders







## Primary Trauma Care











## MOHS Visit for H1N1 Briefing











#### Seasonal Flu







#### CME on Professional Ethics at Taikkyi Hospital







## MMA TB Symposium







#### International Conferences Hosted by Specialist Societies of MMA















snoring and obstructive sleep upnea syndrome in childhood A Prof. Daniel Goh (Singa)







r Krishnamoorthy Naidavaie (Singapor

www.apfc2017mvanmar.org

Chua Mei Chien (Singapore



#### Health Education for Public

- Hypertension, Diabetes, HIV/AIDS, TB,
- Dengue Hemorrhagic Fever
- Depression
- World AIDS day, World Breast Cancer Day, World Rabies Day, World Osteoporosis day



### World Medical Ethics Day







## World Rabies Day









### Breast Cancer Day Public Talk







#### World Contraception Day









#### Publication

- MMJ
- MMA Newsletter

















#### MMA Press





#### Guidelines









#### Support Group For Elderly Doctors founded 2006















MMA Paying Homage to Elderly Doctors











## MMA BUDDHIST SOCIETY









## Public Health Project

#### 10 public health projects

- Malaria, TB, Reproductive Health, Youth development
- Humanitarian projects in the Rakhine and Kachin States
- Different partners namely Global Fund, UNFPA, USAID, 3MDG and PACT
- Malaria in > 130 townships
- ■TB in > 120 townships



## MMA TB Project











## MMA Malaria Project









#### **Activities Of MMA Branches**



#### MMA Bago Region







#### MMA Tau