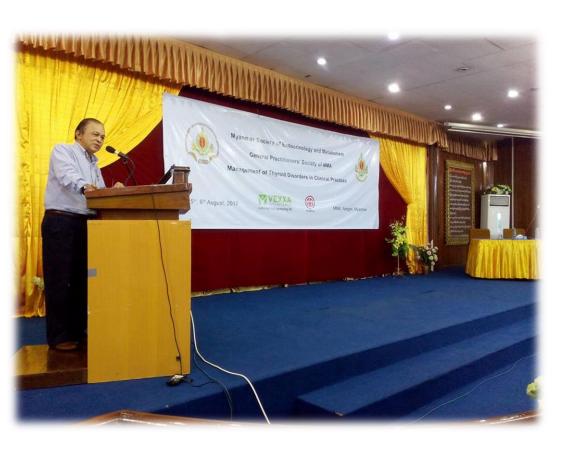

Established since 1949, 18315 members and 2819 pro members 40 specialty societies and special interest groups 19 branch offices over the country



## 63<sup>rd</sup> Myanmar Medical Conference Magway







#### MMA Yangon Conference







#### Regular Academic Activities

- Certificate courses of CME for GPs
- Distance Learning Certificate courses of CME for GPs
- Primary Trauma Care
- Basic and Intermediate Biostatistics



#### Common Clinical Problems for GP







#### Emergency Management for GP







## CME on Thyroid Disorders







## Primary Trauma Care











## MOHS Visit for H1N1 Briefing











#### Seasonal Flu







#### CME on Professional Ethics at Taikkyi Hospital







## MMA TB Symposium







#### International Conferences Hosted by Specialist Societies of MMA















snoring and obstructive sleep upnea syndrome in childhood A Prof. Daniel Goh (Singa)







r Krishnamoorthy Naidavaie (Singapor

www.apfc2017mvanmar.org

Chua Mei Chien (Singapore



#### Health Education for Public

- Hypertension, Diabetes, HIV/AIDS, TB,
- Dengue Hemorrhagic Fever
- Depression
- World AIDS day, World Breast Cancer Day, World Rabies Day, World Osteoporosis day



### World Medical Ethics Day







## World Rabies Day









### Breast Cancer Day Public Talk







#### World Contraception Day