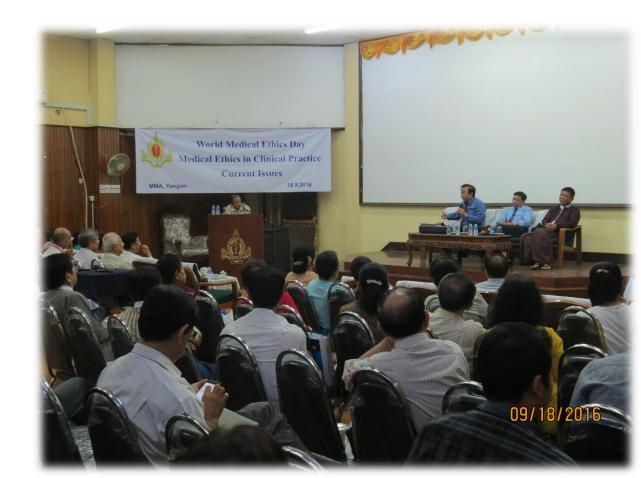

mon Clinical Problems for GP







#### Emergency Management for GP







## CME on Thyroid Disorders







## Primary Trauma Care











## MOHS Visit for H1N1 Briefing











#### Seasonal Flu







#### CME on Professional Ethics at Taikkyi Hospital







## MMA TB Symposium







#### International Conferences Hosted by Specialist Societies of MMA















snoring and obstructive sleep upnea syndrome in childhood A Prof. Daniel Goh (Singa)







r Krishnamoorthy Naidavaie (Singapor

www.apfc2017mvanmar.org

Chua Mei Chien (Singapore



#### Health Education for Public

- Hypertension, Diabetes, HIV/AIDS, TB,
- Dengue Hemorrhagic Fever
- Depression
- World AIDS day, World Breast Cancer Day, World Rabies Day, World Osteoporosis day



### World Medical Ethics Day







## World Rabies Day









### Breast Cancer Day Public Talk







#### World Contraception Day









#### Publication

- MMJ
- MMA Newsletter

















#### MMA Press





#### Guidelines









#### Support Group For Elderly Doctors founded 2006















MMA Paying Homage to Elderly Doctors











## MMA BUDDHIST SOCIETY









## Public Health Project

#### 10 public health projects

- Malaria, TB, Reproductive Health, Youth development
- Humanitarian projects in the Rakhine and Kachin States
- Different partners namely Global Fund, UNFPA, USAID, 3MDG and PACT
- Malaria in > 130 townships
- ■TB in > 120 townships



## MMA TB Project











## MMA Malaria Project









#### **Activities Of MMA Branches**



#### MMA Bago Region







#### MMA Taung