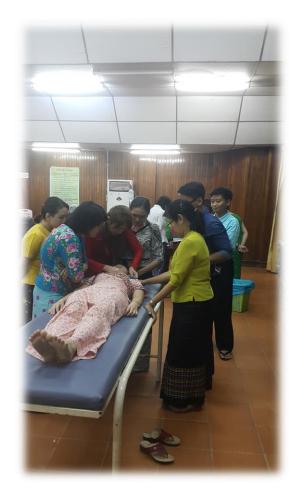

Established since 1949, 18315 members and 2819 pro members 40 specialty societies and special interest groups 19 branch offices over the country



## 63<sup>rd</sup> Myanmar Medical Conference Magway







#### MMA Yangon Conference







#### Regular Academic Activities

- Certificate courses of CME for GPs
- Distance Learning Certificate courses of CME for GPs
- Primary Trauma Care
- Basic and Intermediate Biostatistics



#### Common Clinical Problems for GP







#### Emergency Management for GP







## CME on Thyroid Disorders







## Primary Trauma Care











## MOHS Visit for H1N1 Briefing











#### Seasonal Flu







#### CME on Professional Ethics at Taikkyi Hospital







## MMA TB Symposium







#### International Conferences Hosted by Specialist Societies of MMA















snoring and obstructive sleep upnea syndrome in childhood A Prof. Daniel Goh (Singa)







r Krishnamoorthy Naidavaie (Singapor

www.apfc2017mvanmar.org

Chua Mei Chien (Singapore



#### Health Education for Public

- Hypertension, Diabetes, HIV/AIDS, TB,
- Dengue Hemorrhagic Fever
- Depression
- World AIDS day, World Breast Cancer Day, World Rabies Day, World Osteoporosis day



### World Medical Ethics Day







## World Rabies Day









### Breast Cancer Day Public Talk







#### World Contraception Day









#### Publication

- MMJ