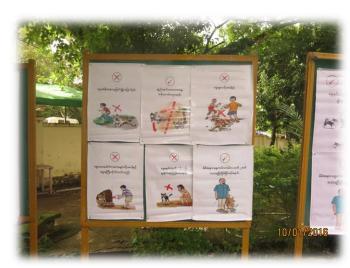

#### Emergency Management for GP







## CME on Thyroid Disorders







## Primary Trauma Care











## MOHS Visit for H1N1 Briefing











#### Seasonal Flu







#### CME on Professional Ethics at Taikkyi Hospital







## MMA TB Symposium







#### International Conferences Hosted by Specialist Societies of MMA















snoring and obstructive sleep upnea syndrome in childhood A Prof. Daniel Goh (Singa)







r Krishnamoorthy Naidavaie (Singapor

www.apfc2017mvanmar.org

Chua Mei Chien (Singapore



#### Health Education for Public

- Hypertension, Diabetes, HIV/AIDS, TB,
- Dengue Hemorrhagic Fever
- Depression
- World AIDS day, World Breast Cancer Day, World Rabies Day, World Osteoporosis day



### World Medical Ethics Day







## World Rabies Day









### Breast Cancer Day Public Talk







#### World Contraception Day









#### Publication

- MMJ
- MMA Newsletter

















#### MMA Press





#### Guidelines









#### Support Group For Elderly Doctors founded 2006















MMA Paying Homage to Elderly Doctors











## MMA BUDDHIST SOCIETY









## Public Health Project

#### 10 public health projects

- Malaria, TB, Reproductive Health, Youth development
- Humanitarian projects in the Rakhine and Kachin States
- Different partners namely Global Fund, UNFPA, USAID, 3MDG and PACT
- Malaria in > 130 townships
- ■TB in > 120 townships



## MMA TB Project











## MMA Malaria Project









#### **Activities Of MMA Branches**



#### MMA Bago Region







#### MMA Taungoo











#### MMA Taungg