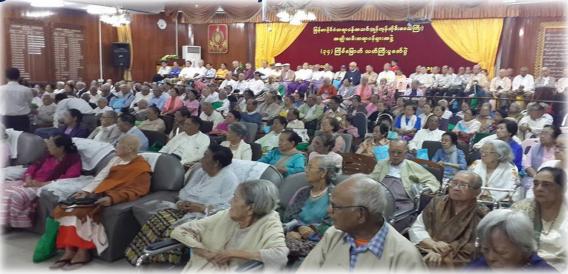

#### Support Group For Elderly Doctors founded 2006

MMA Paying Homage to Elderly Doctors