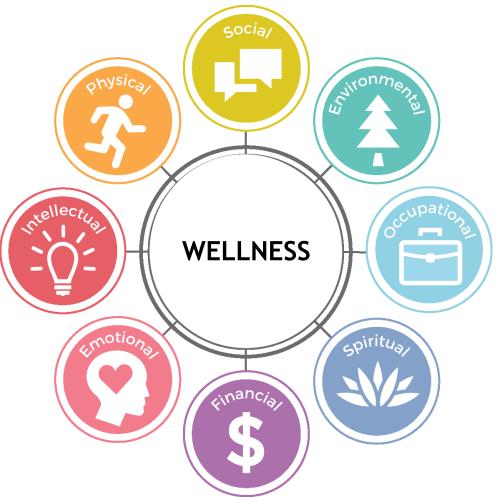

## **DIMENSIONS OF WELLNESS**

There are eight dimensions of w

### THIS HOLISTIC MODEL EXPLAINS