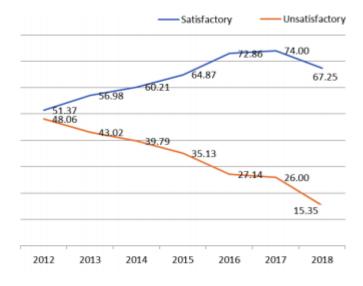

## STATUS OF PHYSICAL WELLNESS IN BANGLADESH CONTD.

Figure 4.9.5 Food samples tested by Public Health Laboratory over the last 7 years (2012 -2018)