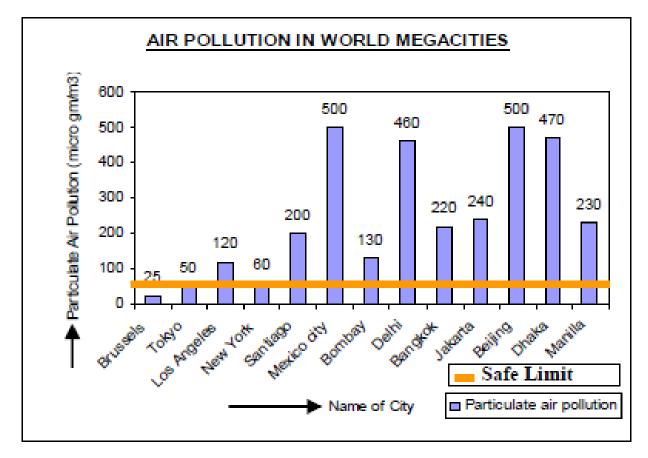

## ENVIRONMENTAL SCENARIO IN BANGLADESH

## ENVIRONMENTAL SCENARIO IN BANGLADESH CONTD.