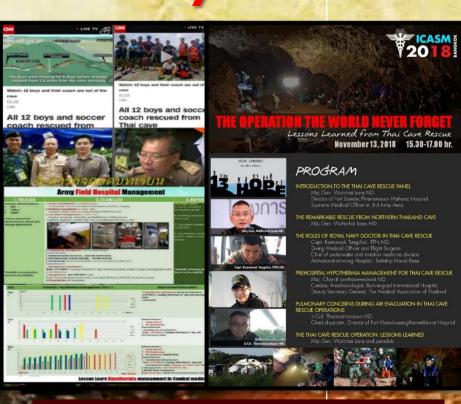

## 13 Thai Cave Rescue story

1.Search mission

2. Rescue mission

3.Referral mission

4.Lesson learned mission

The Medical Association of Thailand role for Thailand Cave Rescue

13™ ASIA PACIFIC CONFERENCE ON TOBACCO OR HEALTH