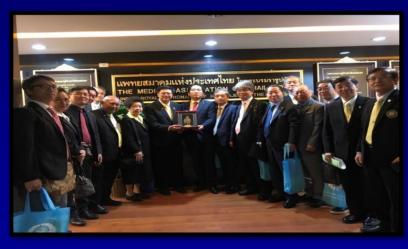

# Outreaching Program on the Medical Ethics 18 Medical Schools / year

Korean Medical Association visiting MAT on 26th September 2018 Dr. DeaZip CHOI, President of KMA

Japan Medical Association invited a speaker Dr.Nart Phongsamut from MAT to participate The International Congress of Home Care Medicine, Tokyo 28 – 29 September 2018