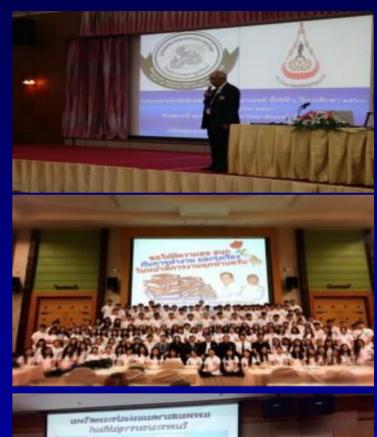

# Midyear MAT Scientific Meeting at Trang Province, Thailand Sep 8th -10th, 2018