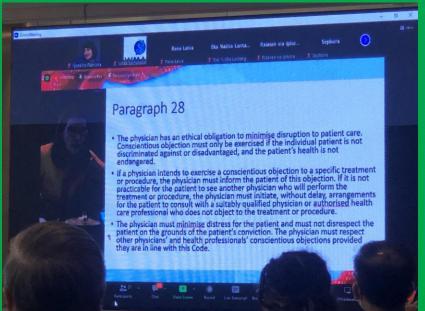

### PMA represented at the ICoME Conference in Jakarta, Indonesia

 The World Medical **Association (WMA)** holds meeting on **Concientious Objection** among physicians at the International Code of Medical Ethics (ICoME) Conference in The Westin, Jakarta, Indonesia last July 3-5, 2022.