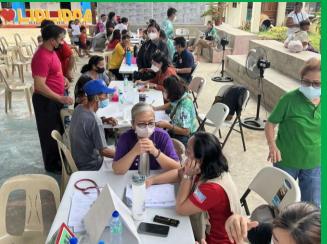

# PMA coordinates National Disaster Response after Magnitude 7.0 earthquake strikes the Philippines