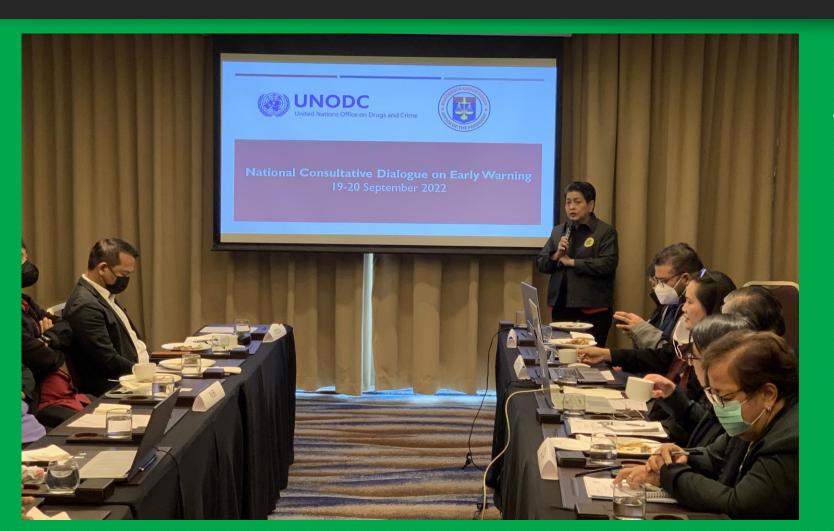

### PMA joins UNODC Consultative Meeting on New Psychoactive Substances

 PMA actively participated in the multisectoral dialogue on Early Warning related to New Psychoactive Substances organized by the United Nations Office on Drugs and Crime (UNODC) and the Dangerous Drugs Board (DDB), the Philippine Drug Enforcement Agency (PDEA) and the Bureau of Customs last September 20, 2022 at Novotel, Araneta, Quezon City