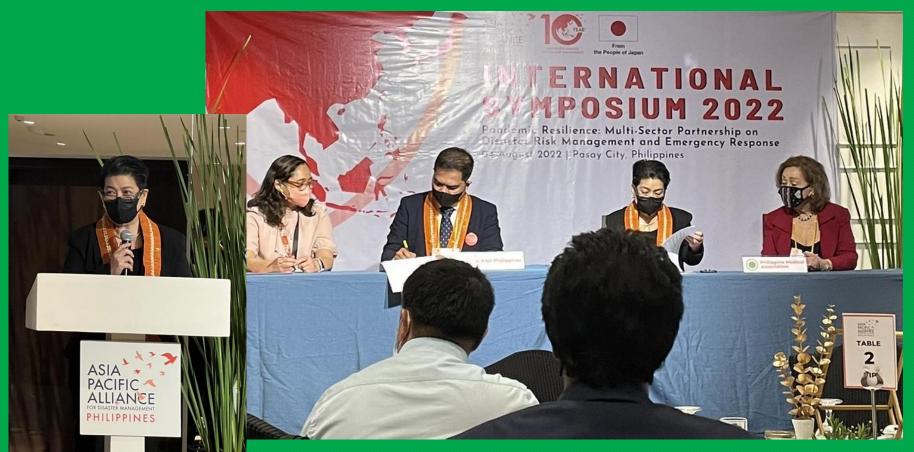

### PMA partners with Asia Pacific Alliance for Disaster Management-Philippines

- The PMA signs a MOA with the Asia Pacific Alliance for Disaster Management
- The PMA joins A-PAD in an International Symposium 2022, themed: "Pandemic Resilience: Multi-sector Partnership on Disaster Risk Management and Emergency Response last 04 August, 2022.