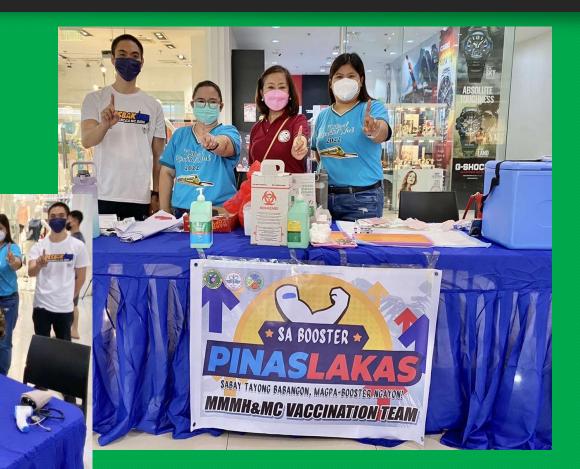

# DOH-Philippines launched the PINASLAKAS Booster Campaign

- The National Booster Vaccination
   Days dubbed "Bakunahang Bayan" is
   from September 26-30, 2022.
- Target population are the vulnerable healthcare front-liners and the senior citizens.
- A webinar with the DOH, the FDA, the PMA and the National Commission on Senior Citizens was held last September 15, 2022

### DOH-Philippines launched the PINASLAKAS Booster Campaign

- The Philippines launched the PINASLAKAS Booster Campaign to augment the RESBAKUNA Vaccination Drive last July 26, 2022.
- The National Booster
  Vaccination Days
  dubbed "Bakunahang
  Bayan" is from
  September 26-30, 2022

### DOH-Philippines launched the PINASLAKAS Booster Campaign

- The National Booster
   Vaccination Days dubbed
   "Bakunahang Bayan" is from
   September 26-30, 2022.
- Target population are the vulnerable healthcare front-liners and the senior citizens.
- A webinar with the DOH, the FDA, the PMA and the National Commission on Senior Citizens was held last September 15, 2022