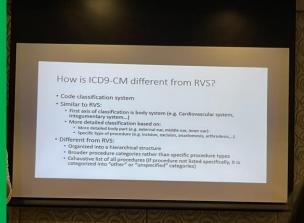

#### PMA joins PHILHEALTH in drafting the Disease Related Groups (DRG) Reimbursemnt Scheme

 PMA joins the Specialty Societies in drafting the equivalencies for the PhilHealth Disease Related Groups (DRG) Reimbursment Scheme last September 21, 2022 at the EDSA Shangri-la Hotel