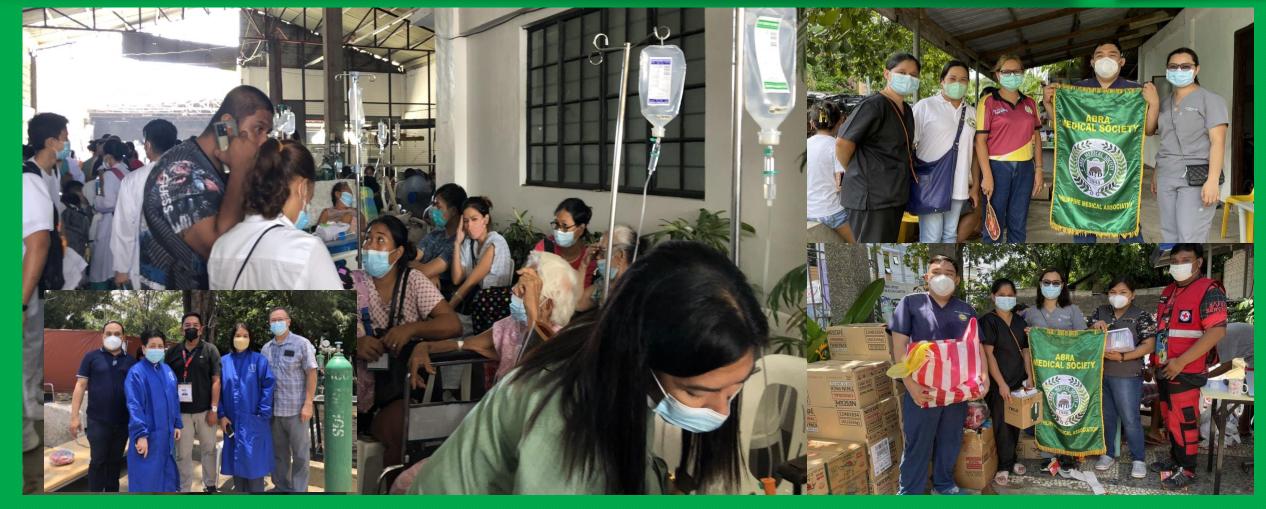

# PMA coordinates National Disaster Response after Magnitude 7.0 earthquake strikes the Philippines