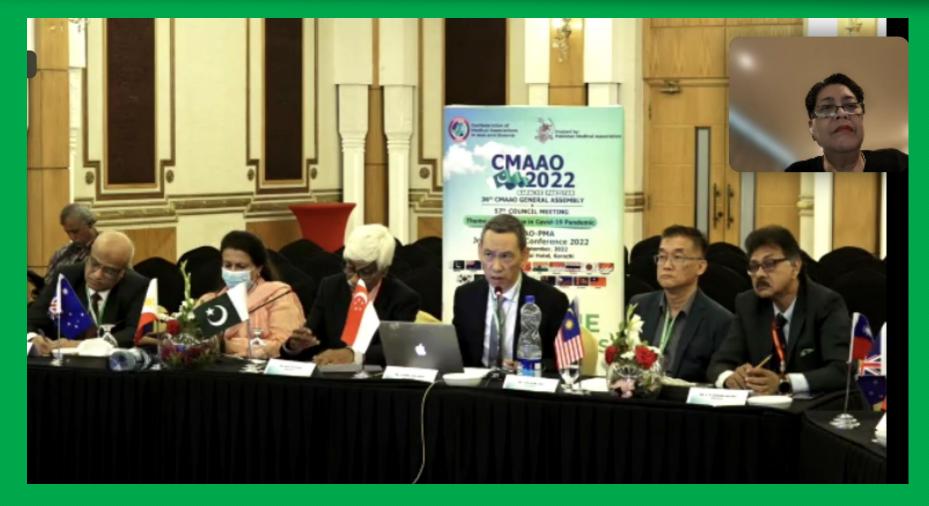

### PMA President Calimag virtually joins the 37<sup>th</sup> General Assembly of CMAAO

• Prof. Dr. Calimag, President of the Philippine Medical **Association actively** participated virtually in drafting the Karachi Statement during the 36th General Assembly and 57th Council Meeting of the Confederation of **Medical Association of** Asia and Oceania (CMAAO) 2022, September 23-24, 2022 in Karachi, Pakistan