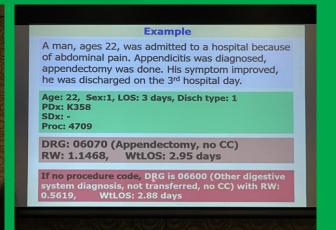

#### PMA joins PHILHEALTH in drafting the Disease Related Groups (DRG) Reimbursemnt Scheme

 PMA joins the Specialty Societies in drafting the equivalencies for the PhilHealth Disease Related Groups (DRG) Reimbursment Scheme last September 21, 2022 at the EDSA Shangri-la Hotel