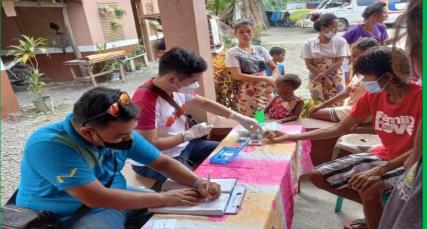

- Teaching them about basic hygiene measures like cutting their fingernails short, handwashing, wearing of slippers engage them in self-help strategies for health.
- At Sito Camachile in Barangay Nabuclod, Floridablanca, Pampanga (Aetas);
- The PMA through the Pampanga Medical Society partnered with the Department of Health