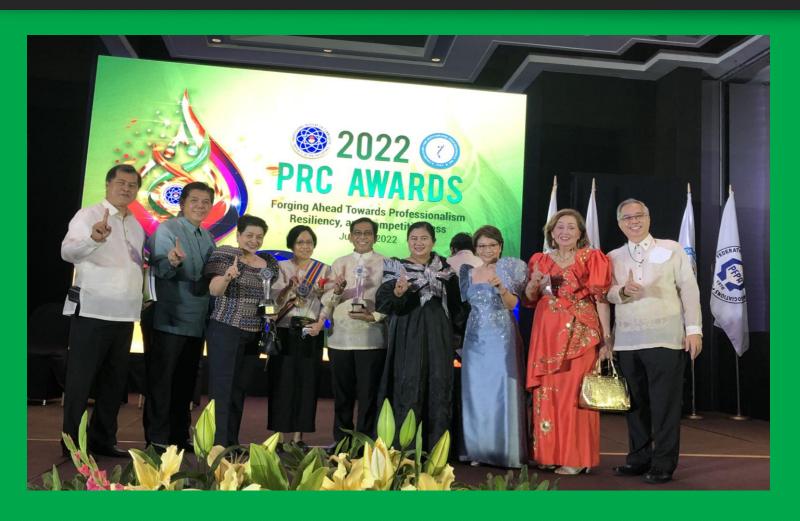

#### PMA is Most Outstanding Accredited Professional Organization at the Professional Regulation Commission for 2022

- The Philippine Medical Association garnered the Most Outstanding Accredited Professional Organization in the Healthcare Sector at the 2022 Professional Regulation Commission Awards night last July 29, 2022
- The Eric Nubla Award for Excellence in the Professions was awarded to Dr. Celia Carlos, an infectious disease specialist for her role in the pandemic response. Dr. Maria Minerva Calimag, PMA President was the 1st Eric Nubla Awardee during its inception in 2012.