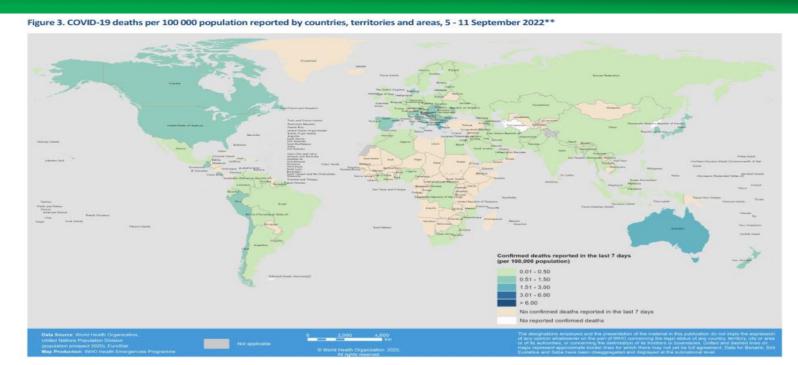

## COVID-19 Confirmed Cases and Deaths in the Philippines

In the Philippines, from 03 January 2020 to 6:58pm CEST, 07 September 2022, there have been 3,894,840 confirmed cases of COVID-19 with 62,118 deaths, reported to WHO.

# COVID-19 Confirmed Cases and Deaths in the Philippines

In the Philippines, from 03 January 2020 to 6:58pm CEST, 07 September 2022, there have been 3,894,840 confirmed cases of COVID-19 with 62,118 deaths, reported to WHO.