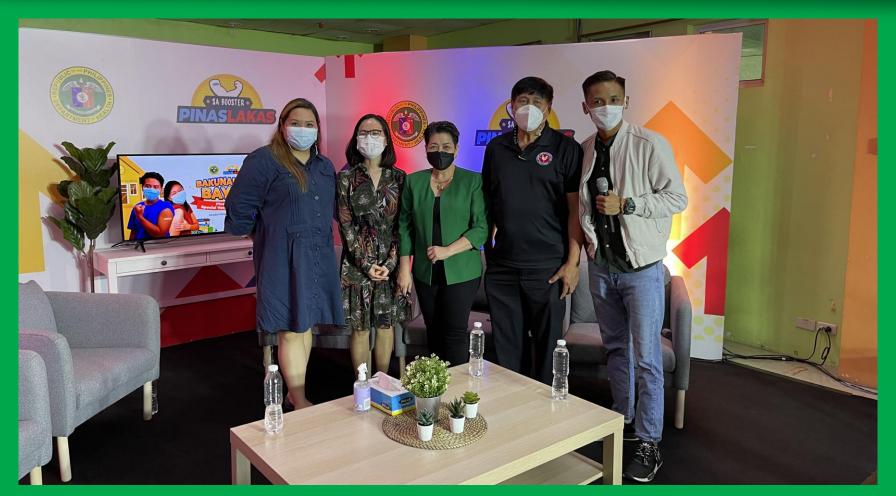

# DOH-Philippines launched the PINASLAKAS Booster Campaign

- The National Booster Vaccination
   Days dubbed "Bakunahang Bayan" is
   from September 26-30, 2022.
- Target population are the vulnerable healthcare front-liners and the senior citizens.
- A webinar with the DOH, the FDA, the PMA and the National Commission on Senior Citizens was held last September 15, 2022

### DOH-Philippines launched the PINASLAKAS Booster Campaign

- The Philippines launched the PINASLAKAS Booster Campaign to augment the RESBAKUNA Vaccination Drive last July 26, 2022.
- The National Booster
  Vaccination Days
  dubbed "Bakunahang
  Bayan" is from
  September 26-30, 2022

### DOH-Philippines launched the PINASLAKAS Booster Campaign

- The National Booster
   Vaccination Days dubbed
   "Bakunahang Bayan" is from
   September 26-30, 2022.
- Target population are the vulnerable healthcare front-liners and the senior citizens.
- A webinar with the DOH, the FDA, the PMA and the National Commission on Senior Citizens was held last September 15, 2022