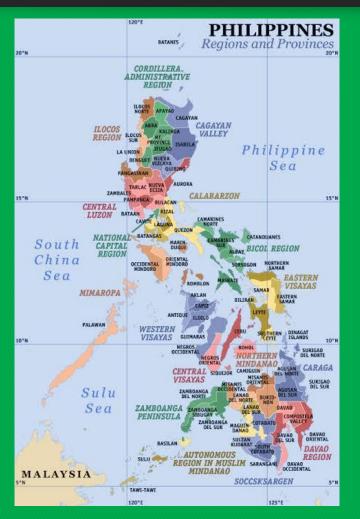

## PMA visits 119 Component Societies across the Philippine Archipelago

- The Philippines is an archipelago with cities spread across the country's approximate 7,641 islands. These islands are divided into three geographical divisions —Luzon, Visayas and Mindanao.
- There are a total of 82 provinces in the country and 1,493 municipalities, with a total of 145 chartered cities headed by mayors, and 42,029 barangays (villages) headed by barangay captains.
- The PMA visits island provinces and geographically isolated and disadvantaged (GIDA) areas by land, air and sea transport via nautical highways.

# PMA visits 119 Component Societies across the Philippine Archipelago

 The PMA visits island provinces and geographicall y isolated and disadvantage d (GIDA) areas by land, air and sea transport via nautical highways.