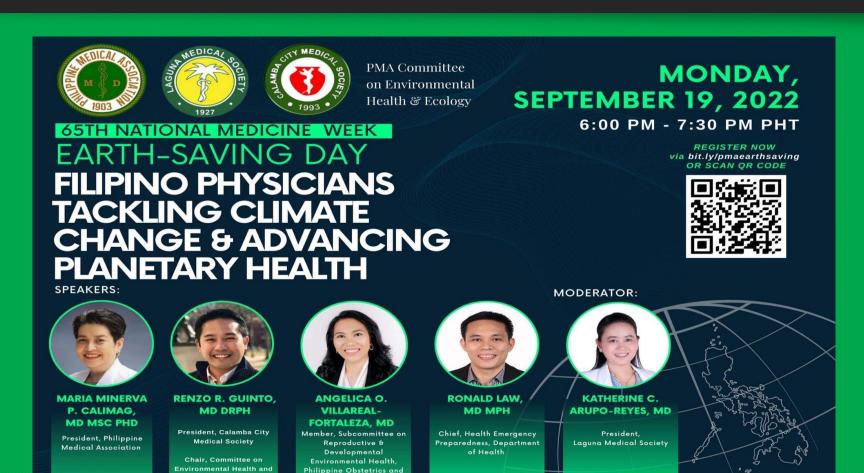

### Filipino Physicians tackling Climate Change and Advancing Planetary Health

**Gynecological Society** 

 The Philippine Medical Association together with the PMA Committee on **Environmental Health** and Ecology celebrates **Earth-Saving Day during** its 65th National Medicine Week through a webinar hosted by Calamba Medical Society.