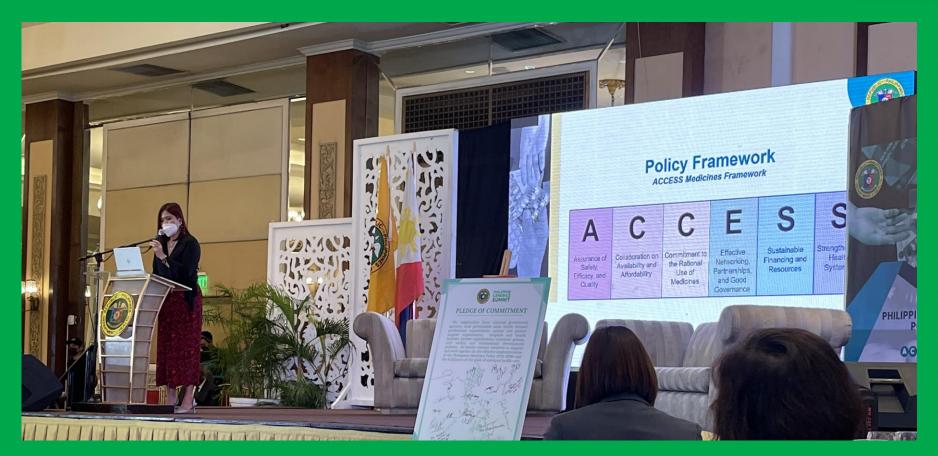

# PMA joins Philippine Medicines Policy launch of the ACCESS Medicines Policy Framework

 PMA ligises with DOH, public and private sectors to promote the ACCESS **Medicine Policy** Framework for safe medicines during the Philippine Generics Summit last September 28, 2022

# PMA commits to support the ACCESS Medicines Policy Framework through Rational Drug Use

On promoting the rational drug use of medicines as support to Philippine Medicines Policy 2022-2030

66

We at the Philippine Medical Association (PMA) express our support in the active implementation of the Philippine Medicines Policy 2022-2030 (PMP) through the promotion of Rational Drug Use of Medicines that are efficacious, safe, suitable and cost-effective among physicians in partnership with the DOH, LGUs, and the pharmaceutical industry.

Isusulong namin ang ACCESS Framework para sa mga gamot na Agad Bisa, 'Alang Panganib, Ankop sa bawat pasyente at Abot Kaya para sa lahat ng Filipino!

DR. MARIA MINERVA P. CALIMAG Philippine Medical Association

• PMA commits to support the ACCESS Medicine Policy Framework for safe medicines through Rational Drug Use during the Philippine Generics Summit last September 28, 2022