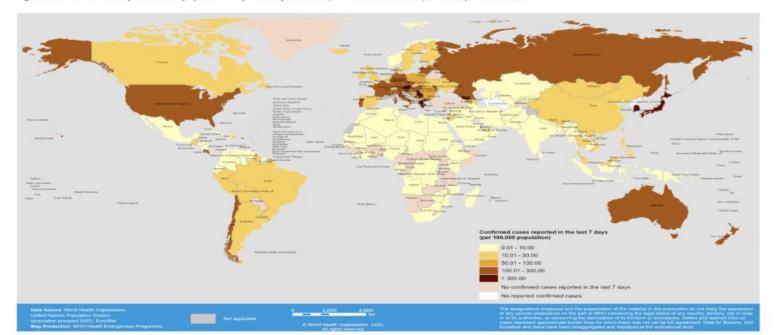

## COVID-19 Confirmed Cases and Deaths in the Philippines

In the Philippines, from 03 January 2020 to 6:58pm CEST, 07 September 2022, there have been 3,894,840 confirmed cases of COVID-19 with 62,118 deaths, reported to WHO.

# COVID-19 Confirmed Cases and Deaths in the Philippines

In the Philippines, from 03 January 2020 to 6:58pm CEST, 07 September 2022, there have been 3,894,840 confirmed cases of COVID-19 with 62,118 deaths, reported to WHO.