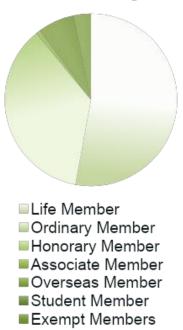

## **Total Members by Category**

|                  | <del> </del> |
|------------------|--------------|
| Life Member      | 52.90        |
| Ordinary Member  | 36.12        |
| Student Member   | 6.92         |
| Exempt Members   | 3.22         |
| Overseas Member  | 0.80         |
| Honorary Member  | 0.02         |
| Associate Member | 0.02         |

Total number of members: 15,273

Total number of student members: 1,135 Total Number of overseas members: 132