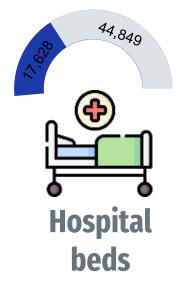

# MASEAN 2023: Country Report

Dr Thirunavukarasu Rajoo Hon. General Secretary Malaysian Medical Association, July 2023



## Demographics















**Doctors** 







Total Health Expenditure in 2020 was RM 67,022 millions.

4.73% of GDP



### MALAYAN MEDICAL ASSOCIATION

MCRE SAIS 13G 96 No. N. 16, ARA SASA BAULLYSE.

Mr. Proposed Contriction of Multiplies Medical association.

The Mr. General Franciscop, Dr. E. Norspellan explanated the serious procession on the proposed Sanktonia of the Publication Medical procession with Sanktonia Sankto

m. L.A. Mady values to him east work to the posture of the recent of the Bengaless belows assessments must be recentled by Salayou Minguist and Series would waiting to contain automorphisms. For h. Manchene price destroys to be Referred America are being upditions to before our Silayoute work to referred from the

to, n.e. many year that it would be presented to start off the nor or