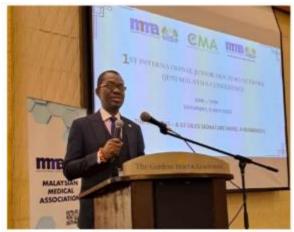

# MMA Events

Dr. Enabolele

#### WMA President addresses 1st International Junior Doctors Network Conference

The Malaysian Medical Association (MMA) is organising Sepeda Amal Bonneo – a sevenday bicycle ride from Xuchlag to Bintulo, Sarawak, from July 15 to 22.