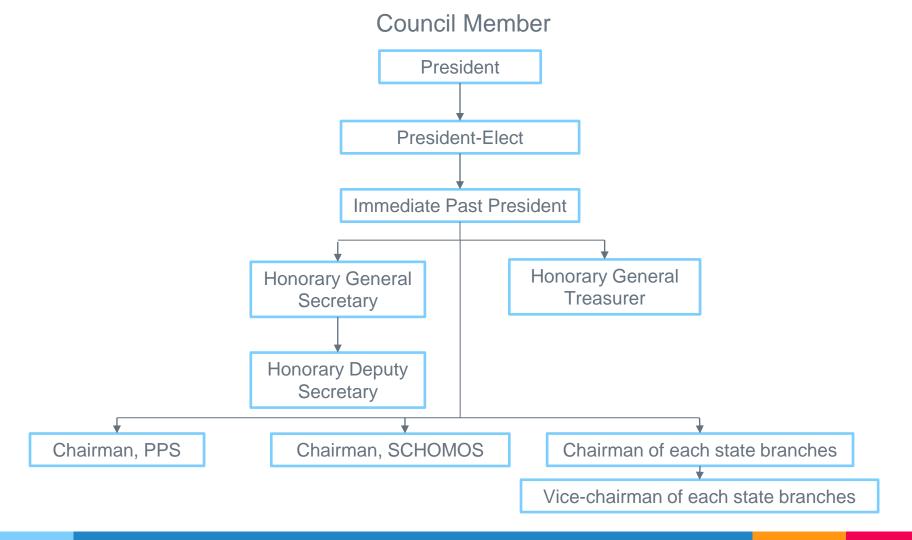

For h. Manchene price destroys to be Referred America are being upditions to before our Silayoute work to referred from the

to, n.e. many year that it would be presented to start off the nor ordical constitution of the divisions beams as neglocal sections as printled conditionation.

MMA was formed as a replacement for the Malayan Branch of the BMA.

1960s



In 1984, the MMA had 13 branches and more than 500 members.

1980s





MMA has steadily grown and consolidated its operations in the new millennium.

2000s



Adoption of digitalisation in MMA including MMA App for all registered doctors

2020s

1990s

MMA continue to address changing trends in healthcare delivery.







Establisment of MMA house. The Northern, Southern and Central Branches were formed.





# Organisation chart



# Commercial partner







## Other source of revenue



**Organisation CPD events** 



Rental



Membership



**Email blasts** 

## **Total Members by Category**



|                  | <del> </del> |
|------------------|--------------|
| Life Member      | 52.90        |
| Ordinary Member  | 36.12        |
| Student Member   | 6.92         |
| Exempt Members   | 3.22         |
| Overseas Member  | 0.80         |
| Honorary Member  | 0.02         |
| Associate Member | 0.02         |

Total number of members: 15,273

Total number of student members: 1,135 Total Number of overseas members: 132

# Challenges faced by SCHOMOS

| On Call Claims                      | Senior medical officers holding administrative posts           |
|-------------------------------------|------------------