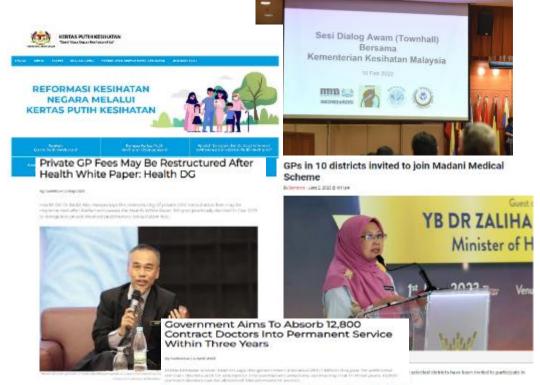

nking policies, prioritising the well-being of our people, #InvestInHealthcare

CodeBlue @ @codebluenews - Jun 9

JPA dropped scholarships in medicine because of projected oversupply of medical officers from 2026 to 2030 based on an MOH study, says a Minister in the PM's Department, "The cost of sponsoring one medical student is equal to 10 students in other fields." codeblue.galencentre.org/2023/06/09/jpa...

da 5.131

# Issue highlighted by MMA to relevant authorities

#### **Contract Doctors**

**Specialists** 

**Administrative Doctors** 

**Oncall Claims** 

**Facility Failure** 

**Public Private Partnership** 

**Enhancing General Practitioners** 

Regulating the Third Party
Administrators
7th Fee Schedule

A new entity as a one stop centre for private practice

**Health Reform** 





# MMA Events



Dr. Enabolele

#### WMA President addresses 1st International Junior Doctors Network Conference





The Malaysian Medical Association (MMA) is organising Sepeda Amal Bonneo – a sevenday bicycle ride from Xuchlag to Bintulo, Sarawak, from July 15 to 22.

Covering 700km, the ride aims to raise funds in support of "Program ROSE" (Removing Obstacles to Cervical Screening) while Increasing cervical cancer awareness.

#### MMA's Career Guidance Conference Connects Students With Industry Experts

By Cympline: 30 fpril 3030

The CCC is proved at all conting also mosts on the serious professionals contine more influence size a



#### Free Health Screening For Ages 40 And Above In Klang Valley, Negeri Sembilan

By CodeBlue | 8 December 2022

Visitis and MMA jointly launch a cam